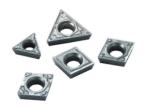

### KPTI Manufactured Products

Steel Toolholders for Milling, Turning, Grooving, Threading and Drilling Metal

Indexable metal cutting inserts made of carbide, ceramic, cermet, Cubic Boron Nitride, and Polycrystaline diamond