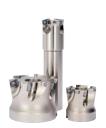

### KPTI Manufactured Products

Steel Toolholders for Milling, Turning, Grooving, Threading and Drilling Metal

Indexable metal cutting inserts made of carbide, ceramic, cermet, Cubic Boron Nitride, and Polycrystaline diamond